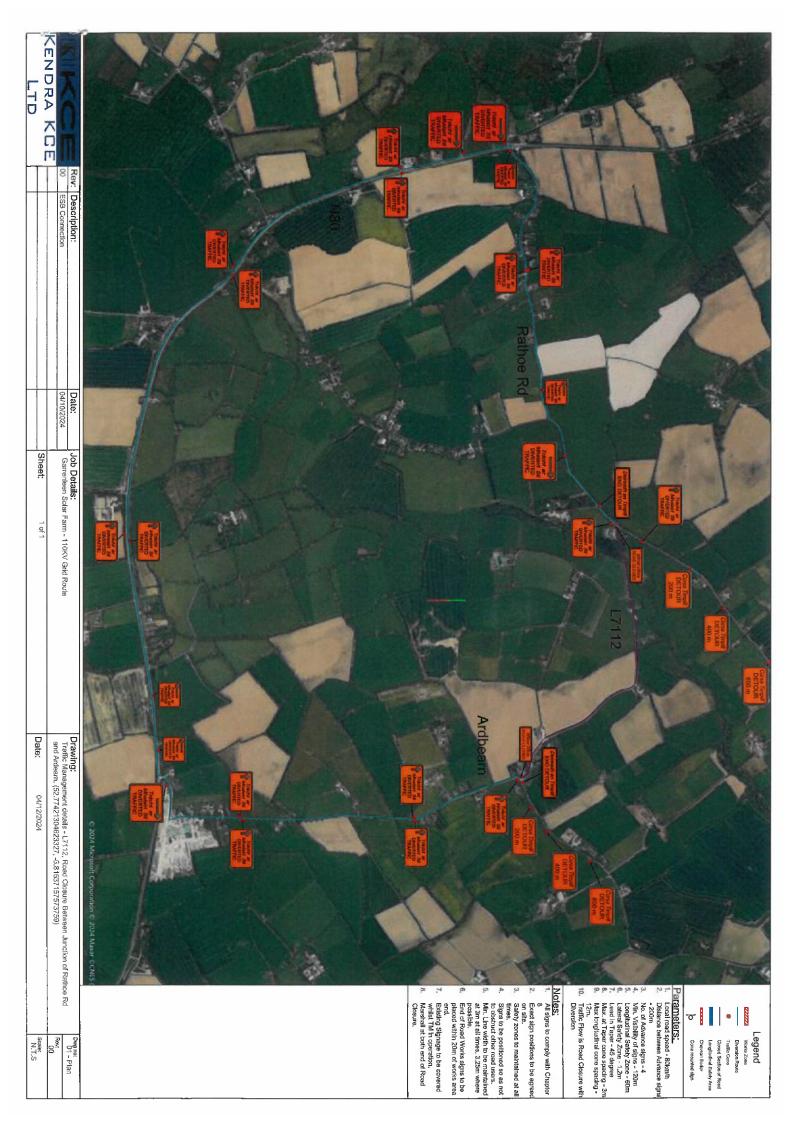

## TEMPORARY CLOSURE OF ROADS NOTICE OF DECISION

ROAD: L-7112 - RATHOE, CO. CARLOW

Carlow County Council having given the required notice intend to temporarily close the above road between Rathoe Road and Ardbearn Cross to facilitate Kendra Civil Engineering Ireland Ltd in carrying out essential maintenance works for the grid connection from the Garreenleen Solar Farm Substation to the ESB substation at Kellis.

<u>Dates of Closure:</u> 30<sup>th</sup> June 2025 – 19<sup>th</sup> September 2025 From: 24-hr To: 24-hr

Diversions and Alternative Routes will be signposted. A map of the above routes is available to view on our website at <a href="www.carlow.ie">www.carlow.ie</a> under Statutory Notices.