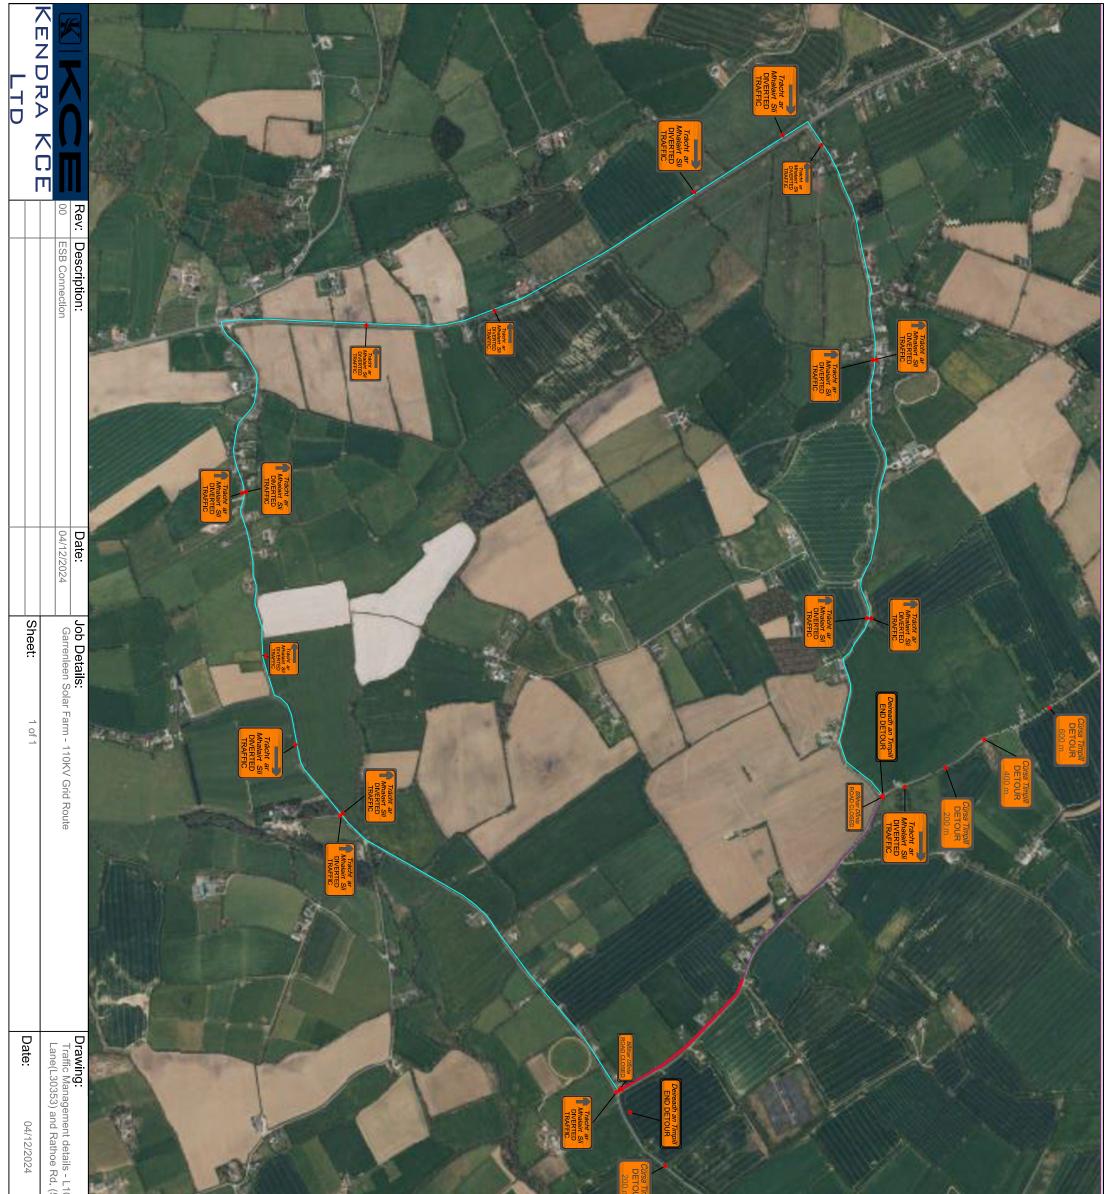

## ROAD: L3053 - BETWEEN KELLIS LANE & RATHOE ROAD, CO. CARLOW

Carlow County Council having given the required notice intend to temporarily close the above road between Kellis Lane and Rathoe Road to facilitate Kendra Civil Engineering Ireland Ltd in carrying out essential maintenance works for the grid connection from the Garreenleen Solar Farm Substation to the ESB substation at Kellis.

Dates of Closure: 4<sup>th</sup> June 2025 – 22<sup>nd</sup> June 2025 From: 08:00 To: 18:00

Diversions and Alternative Routes will be signposted. A map of the above routes is available to view on our website at <u>www.carlow.ie</u> under Statutory Notices.