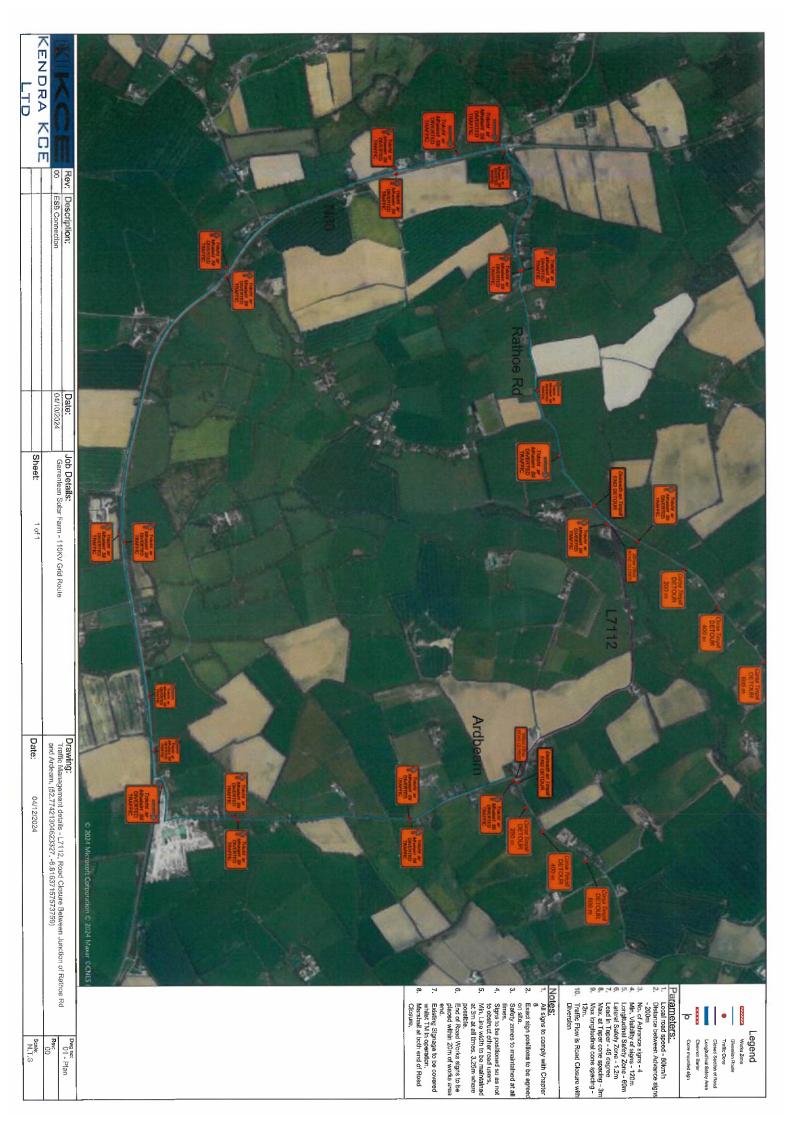

## TEMPORARY CLOSURE OF ROADS NOTICE OF DECISION

ROAD: L-7112 - RATHOE, CO. CARLOW

Carlow County Council having given the required notice intend to temporarily close the above road to facilitate Kendra Civil Engineering Ireland Ltd in carrying out essential maintenance works for the grid connection from the Garreenleen Solar Farm Substation to the ESB substation at Kellis.

<u>Dates of Closure:</u> 19<sup>th</sup> March 2025 – 18<sup>th</sup> May 2025 From: 24-hr To: 24-hr

Diversions and Alternative Routes will be signposted. A map of the above routes is available to view on our website at <a href="www.carlow.ie">www.carlow.ie</a> under Statutory Notices.