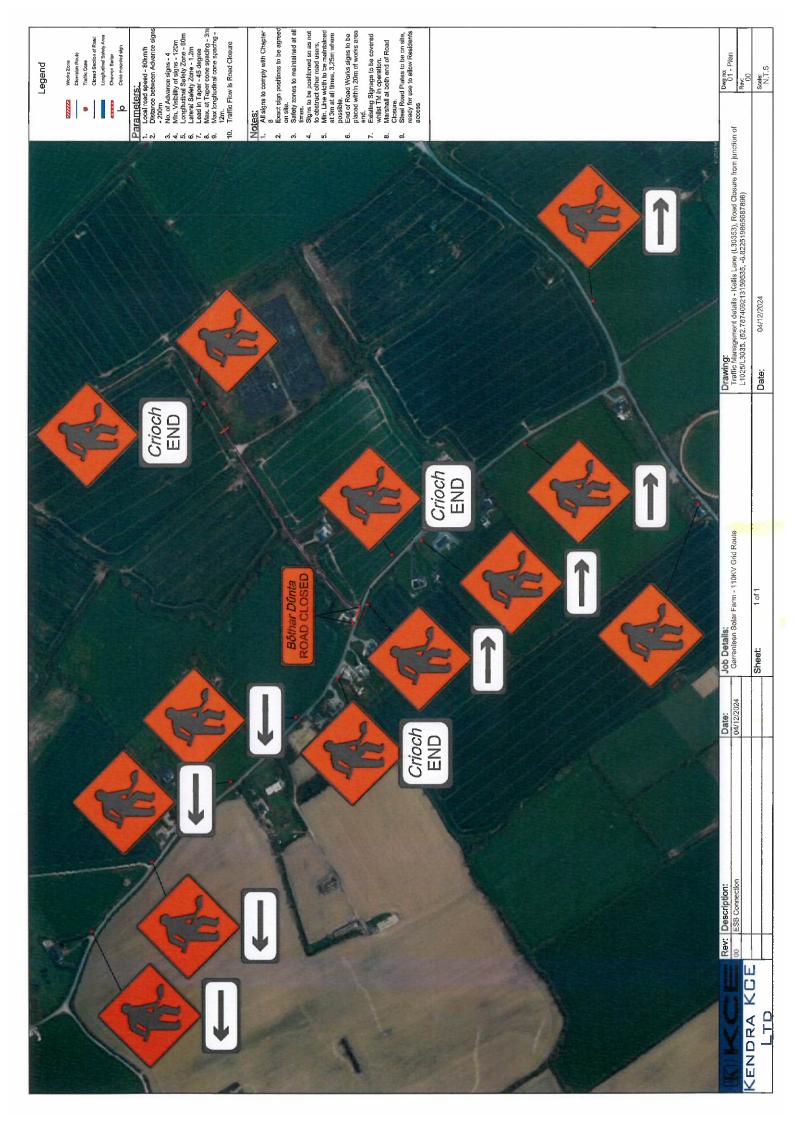

## TEMPORARY CLOSURE OF ROADS NOTICE OF DECISION

ROAD: KELLIS LANE, RATHOE, CO. CARLOW (L-30353)

Carlow County Council having given the required notice intend to temporarily close the above road to facilitate Kendra Civil Engineering Ireland Ltd in carrying out essential maintenance works for the grid connection from the Garreenleen Solar Farm Substation to the ESB substation at Kellis.

<u>Dates of Closure:</u> 17<sup>th</sup> March 2025 – 6<sup>th</sup> April 2025 From: 24-hr To: 24-hr

No alternative routes are available but local access will be maintained throughout the works.

Pádraig O'Gorman, Director of Services.