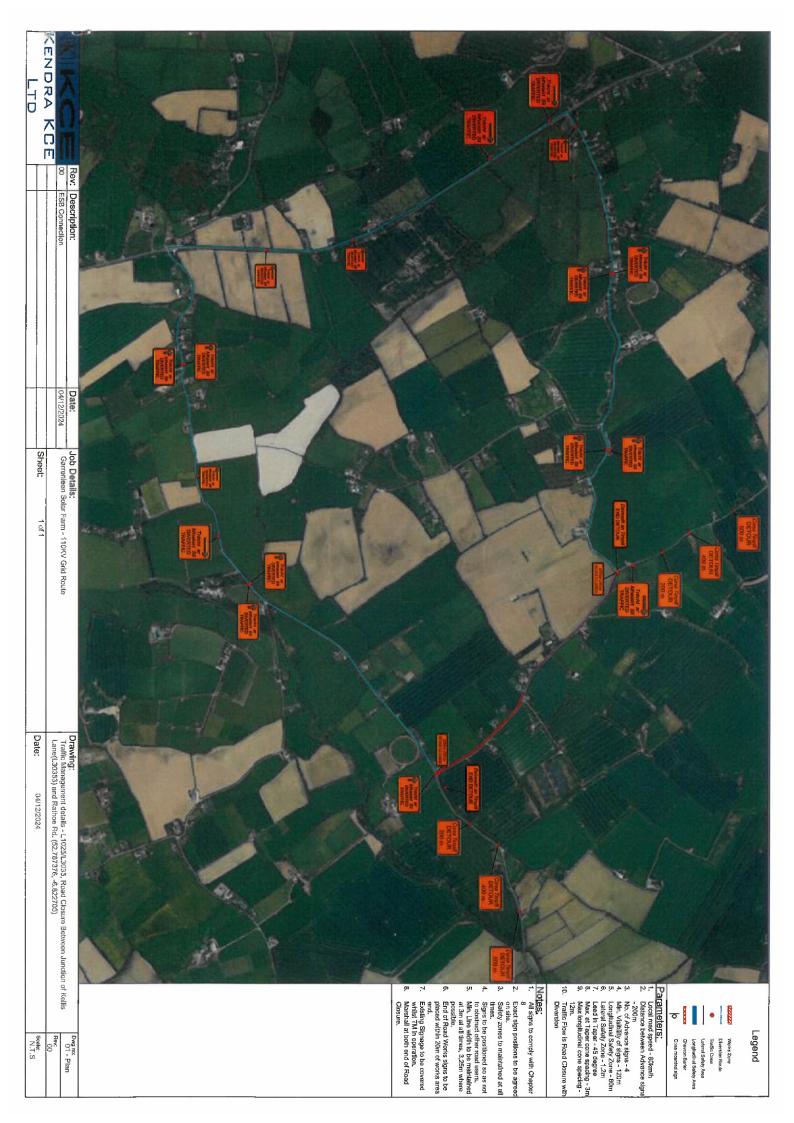

## ROAD: L3053 - BETWEEN KELLIS LANE & RATHOE ROAD, CO. CARLOW

Carlow County Council having given the required notice intend to temporarily close the above road between Kellis Lane and Rathoe Road to facilitate Kendra Civil Engineering Ireland Ltd in carrying out essential maintenance works for the grid connection from the Garreenleen Solar Farm Substation to the ESB substation at Kellis.

<u>Dates of Closure:</u> 30<sup>th</sup> June 2025 – 19<sup>th</sup> September 2025 From: 08:00 To: 18:00

Diversions and Alternative Routes will be signposted. A map of the above routes is available to view on our website at <a href="www.carlow.ie">www.carlow.ie</a> under Statutory Notices.